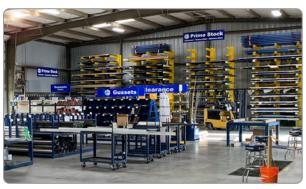

Our Alro Metals Outlets are your one-stop shop for all your metals and plastics needs!

**Beams** 

We stock a large selection of carbon steel, aluminum, copper, tool steel, stainless steel, brass and bronze

Browse through our large selection of easily identifiable metal bar stock

On-site shearing is available as well

We offer cut-to-size saw cutting