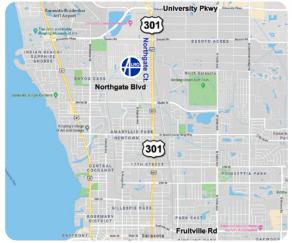

# **Map & Directions**

#### 4500 Northgate Court Sarasota, FL 34234

**From Fruitville Rd**: Travel North on N. Washington Blvd (Highway 301) for 2.3 miles. Turn left onto Northgate Blvd, then take the first right onto Northgate Court. Travel approx. 440 ft. Alro Metals Outlet will be on your left.

8ам - 5рм

**Monday - Friday** 

**Public Welcome!** 

**From University Parkway**: Travel South on N. Washington Blvd (Highway 301). Turn right at the 3rd traffic light onto Northgate Blvd, then take the first right onto Northgate Court. Travel approx. 440 ft. Alro Metals Outlet will be on your left