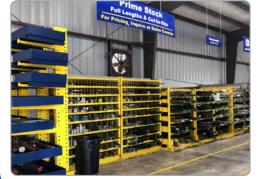

Our Alro Metals Outlets are your one-stop shop for all your metals and plastics needs!

**Beams** 

We stock a large selection of carbon steel, aluminum, copper, tool steel, stainless steel, brass and bronze

Browse through our large selection of easily identifiable metal bar stock

On-site shearing is available as well

We offer cut-to-size saw cutting